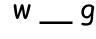

Phonics intermediate

Look at the picture and fill in the correct letter.

w\_\_nd

w \_\_ b

w \_\_\_\_

g

w \_\_\_ n g

www.monkeyspace.live