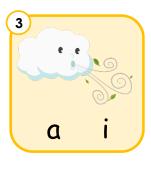

Phonics intermediate

Look at the picture and fill in the correct letter.

w\_\_nd

w \_\_ b

w \_\_\_\_

g

w \_\_\_ n g

www.monkeyspace.live