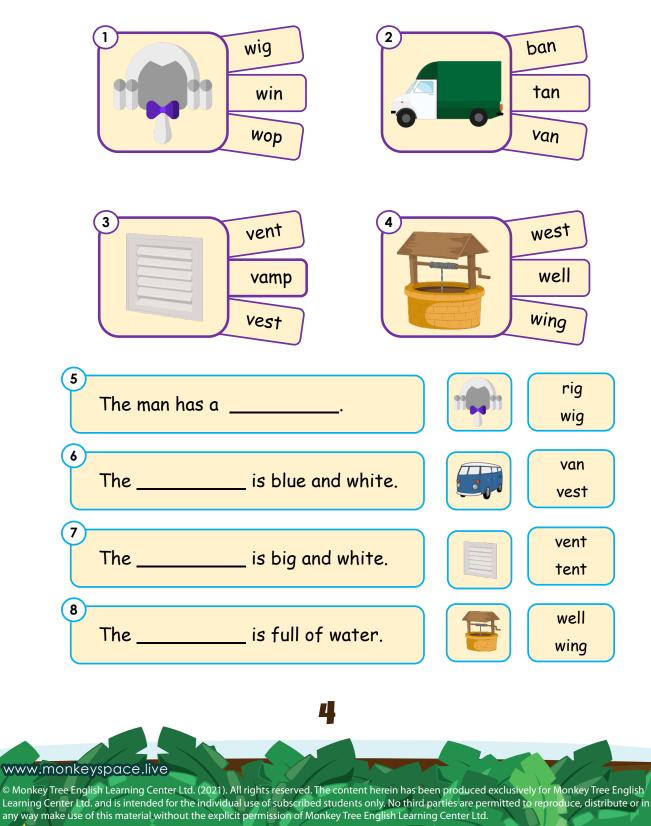

Phonics intermediate

Listen carefully, then circle the correct word. Then fill in the sentence and circle the correct word.

www.monkeyspace.live

© Monkey Tree English Learning Center Ltd. (2021). All rights reserved. The content herein has been produced exclusively for Monkey Tree English Learning Center Ltd. and is intended for the individual use of subscribed students only. No third parties are permitted to reproduce, distribute or in any way make use of this material without the explicit permission of Monkey Tree English Learning Center Ltd.