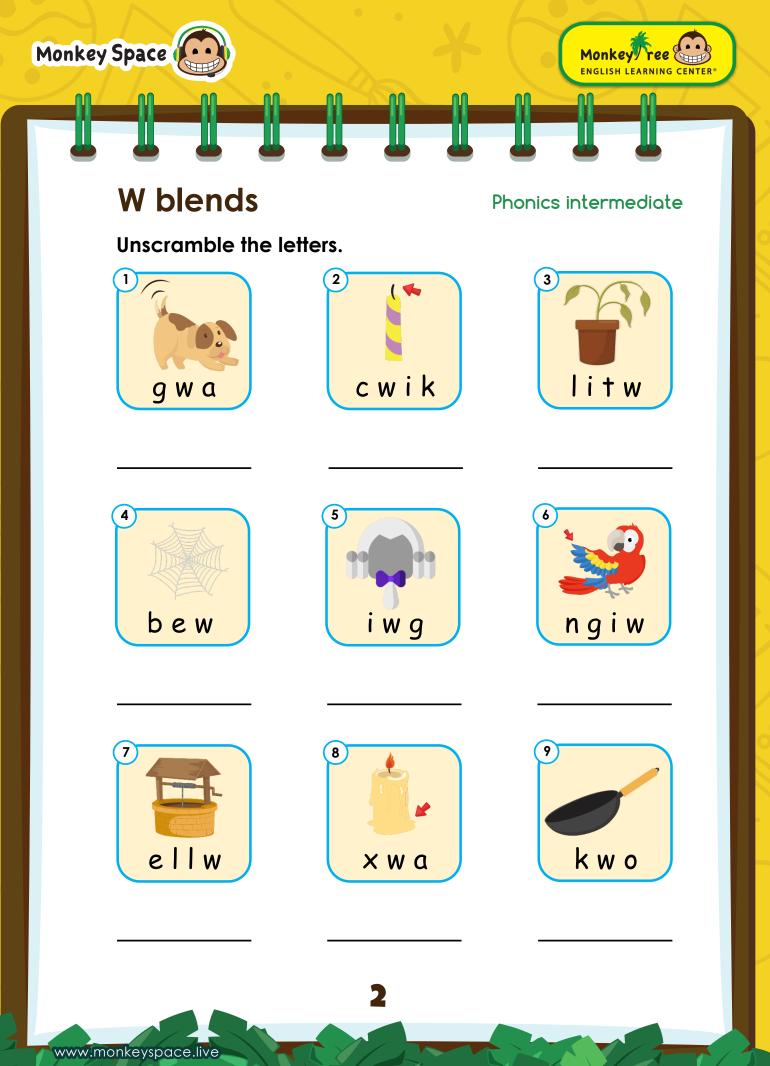

### Page 2

| ١. | wag  |
|----|------|
| 2. | wick |
| 3. | wilt |
| 4. | web  |
| 5. | wig  |
| 6. | wing |
| 7. | well |
| 8. | wax  |
| 9. | wok  |

2. van 3. tent 4. tub 5. vest 6. wig 7. tap 8. veld 9. wing 10. tilt 11. wag 12. wind