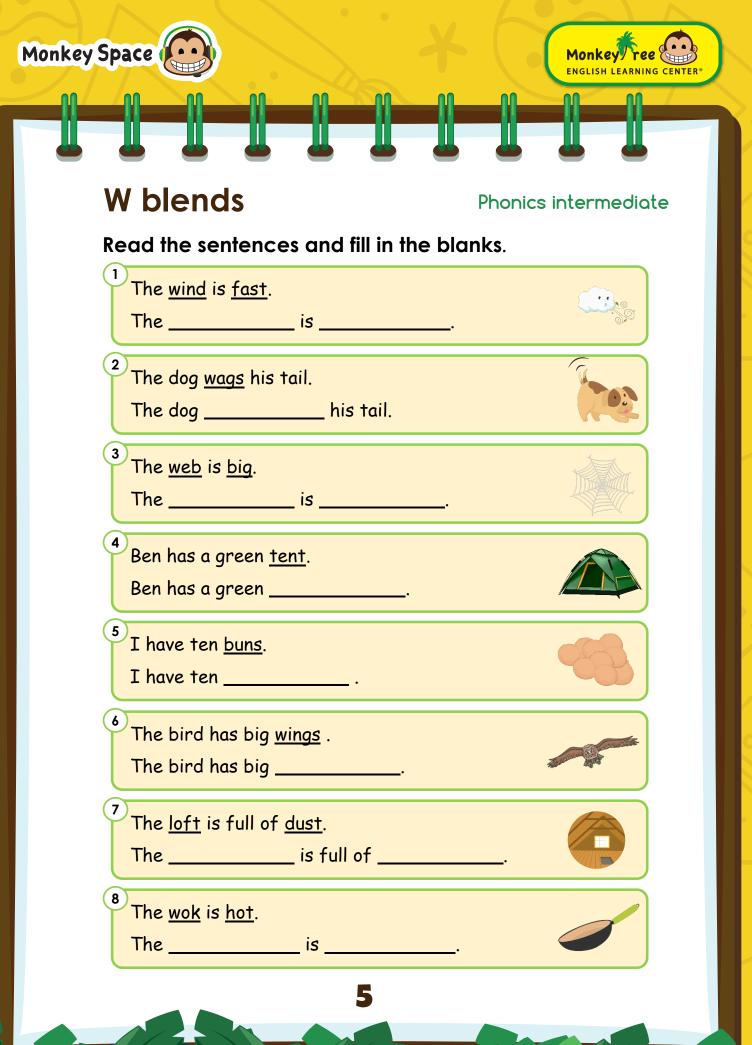

Phonics intermediate

Listen carefully, then circle the correct word. Then fill in the sentence and circle the correct word.

www.monkeyspace.live

© Monkey Tree English Learning Center Ltd. (2021). All rights reserved. The content herein has been produced exclusively for Monkey Tree English Learning Center Ltd. and is intended for the individual use of subscribed students only. No third parties are permitted to reproduce, distribute or in any way make use of this material without the explicit permission of Monkey Tree English Learning Center Ltd.