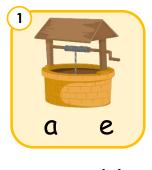

Phonics intermediate

Look at the picture and fill in the correct letter.

w\_\_nd

w \_\_ b

w \_\_\_\_

g

w \_\_\_ n g

www.monkeyspace.live