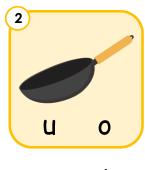

Phonics intermediate

Look at the picture and fill in the correct letter.

w\_\_nd

w \_\_ b

w \_\_\_\_

g

w \_\_\_ n g

www.monkeyspace.live